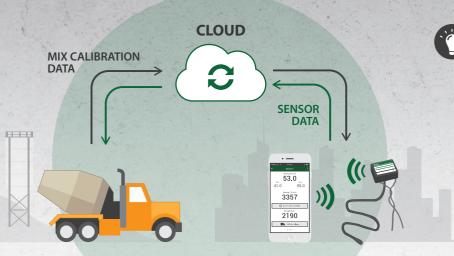

### WHAT IS SMARTROCK™ PLUS?

SmartRock™ Plus is a value-added solution offered by ready-mix producers to the contractors who want to know the strength of concrete in real-time on their iobsites.

Concrete mixes from ready-mix producers can be upsold as Smart® Mixes to the construction companies. Contractors install wireless sensors in the formwork and download the dedicated ready-mix producer's app to connect to the sensor. Once connected, they will be able to obtain real-time temperature and strength results on their job site.

All of the producer's structural concrete mixes can be upsold as Smart® Mixes using the SmartRock™ Plus value-added solution. Ready-mix producers only need to calibrate their mixes based on the maturity method (ASTM C1074) and upload them to the SmartRock™ Plus cloud.

# **JOBSITE MIX PERFORMANCE**

SmartRock™ Plus, as an IoT solution in the concrete industry, combines wireless sensors with mobile and cloud applications to make field data available for ready-mix producers. This data can be used for the smart analysis of concrete performance in order to optimize mix designs.