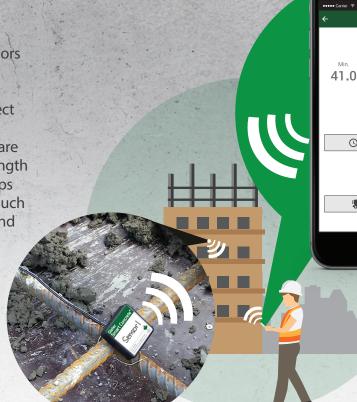

## **REAL-TIME STRENGTH**

Contractors install SmartRock™ Plus sensors in the formwork and select the name of the ready-mix producer in the SmartRock™ Plus app. They can then select the name of the mix from the list of SmartRock™ Plus mixes to obtain and share real-time concrete temperature and strength data on the job site. This information helps contractors optimize critical operations such as formwork removal, post-tensioning, and opening roads to traffic.